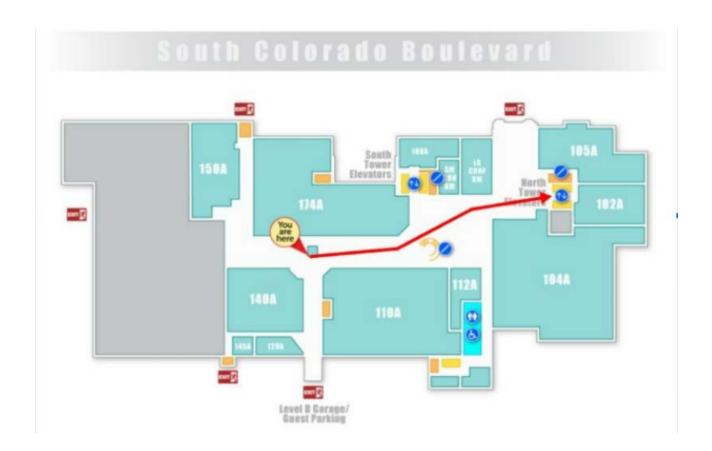

# Denver, CO

Galleria Office Towers, 720 S Colorado Blvd. Suite 1000N, Glendale, CO. 80246

Our office is located in the North Tower on the 10th floor.

# Denver, CO

Galleria Office Towers, 720 S Colorado Blvd. Suite 1000N, Glendale, CO. 80246